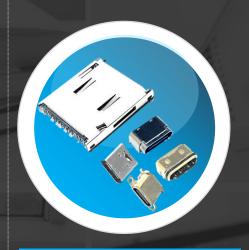

#### Smartphone / High-performance Devices

- ✓ Rated at up to 100W
- ✓ Power Delivery Capacity to 5A (100W) Max.
- ✓ Gen1 (5Gbps) / Gen2 (10Gbps)
- ✓ Reversible to prevent the Damage while connecting

High-End 24 pin Water-Proof

- Full Product Series (IPX Class)
- Automation Manufacturing
- USB-IF TID Certification

Mid-End 24 pin Standard