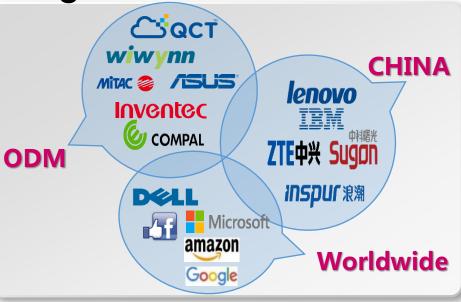

#### Server/Clouding Computing

**Heat Dispassion Solutions** 

Full CPU Platform