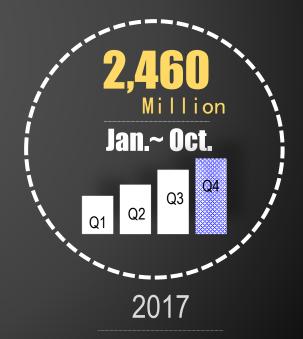

# TaiSol Group

2017

**Investor Conference** 

Spokesperson:郭尚仁



#### **2017** (~Q3) Performance

2015 ~2017 Growing

**3** 2018 Prospect









### Sales Proportion

2017 Q1-Q3



**Consumer Electronics** 



Thermal Module Heat pipe

73%



Connector · I/O

22%



C/R · Mobile Pay

3%



New Market New Appliance

2%

Revenue



## Annual Sales

2015,2016, 2017~Oct.













Drives of Business Performance

#### ------Apply & Integrate-----



© 2017 TaiSol

### Product Strategy & Drivers of Growth

**Server Continuous** 

Extension of Telecommunication

Creating New Energy

Application

















**Drives of Growth** 







#### **56** Mobile Telecommunication



#### Server/Clouding Computing

**Heat Dispassion Solutions** 







Full CPU Platform









# New Energy Transportation Thermal Expansion Solution

























#### Smartphone / High-performance Devices







- ✓ Rated at up to 100W
- ✓ Power Delivery Capacity to 5A (100W) Max.
- ✓ Gen1 (5Gbps) / Gen2 (10Gbps)
- ✓ Reversible to prevent the Damage while connecting

High-End 24 pin Water-Proof







- Full Product Series (IPX Class)
- Automation Manufacturing
- USB-IF TID