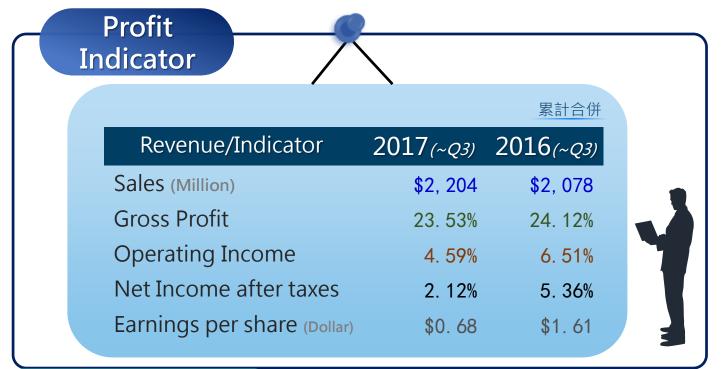

# TaiSol Group

2017

**Investor Conference** 

Spokesperson:郭尚仁



#### **2017** (~Q3) Performance

2015 ~2017 Growing

**3** 2018 Prospect









### Sales Proportion

2017 Q1-Q3



**Consumer Electronics** 



Thermal Module Heat pipe

73%



Connector · I/O

22%



C/R · Mobile Pay

3%



New Market New Appliance

2%

Revenue



## Annual Sales

2015,2016, 2017~Oct.













Drives of Business Performance

#### ------Apply & Integrate-----



© 2017 TaiSol

### Product Strategy & Drivers of Growth

**Server Continuous** 

Extension of Telecommunication

Creating New Energy

Application

















**Drives of Growth** 







#### **56** Mobile Telecommunication



#### Server/Clouding Computing

**Heat Dispassion Solutions** 







Full CPU Platform









# New Energy Transportation Thermal Expansion Solution

























#### Smartphone / High-performance Devices







- ✓ Rated at up to 100W
- ✓ Po