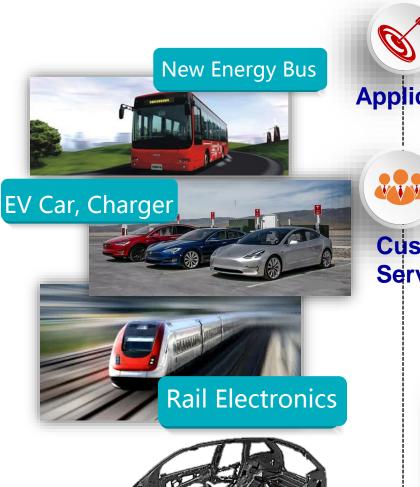

e** 

Spokesperson:郭尚仁



#### **2017** (~Q3) Performance

2015 ~2017 Growing

**3** 2018 Prospect









### Sales Proportion

2017 Q1-Q3



**Consumer Electronics** 



Thermal Module Heat pipe

73%



Connector · I/O

22%



C/R · Mobile Pay

3%



New Market New Appliance

2%

Revenue



## Annual Sales

2015,2016, 2017~Oct.













Drives of Business Performance

#### ------Apply & Integrate-----



© 2017 TaiSol

### Product Strategy & Drivers of Growth

**Server Continuous** 

Extension of Telecommunication

Creating New Energy

Application

















**Drives of Growth** 







#### **56** Mobile Telecommunication



#### Server/Clouding Computing

**Heat Dispassion Solutions** 







Full CPU Platform









# New Energy Transportation Thermal Expansion Solution

























#### Smartphone / High-performance Devices







- ✓ Rated at up to 100W
- ✓ Power Delivery Capacity to 5A (100W) Max.
- ✓ Gen1 (5Gbps) / Gen2 (10Gbps)
- ✓ Reversible to prevent the Damage while connecting

High-End 24 pin Water-Proof







- Full Product Series (IPX Class)
- Automation Manufacturing
- USB-IF TID Certification

Mid-End 24 pin Standard





# 2018 Prospect —











18%



9%

PC

**Telecom/Server** 

**Consumer Electronics** 

New Energy Appliances