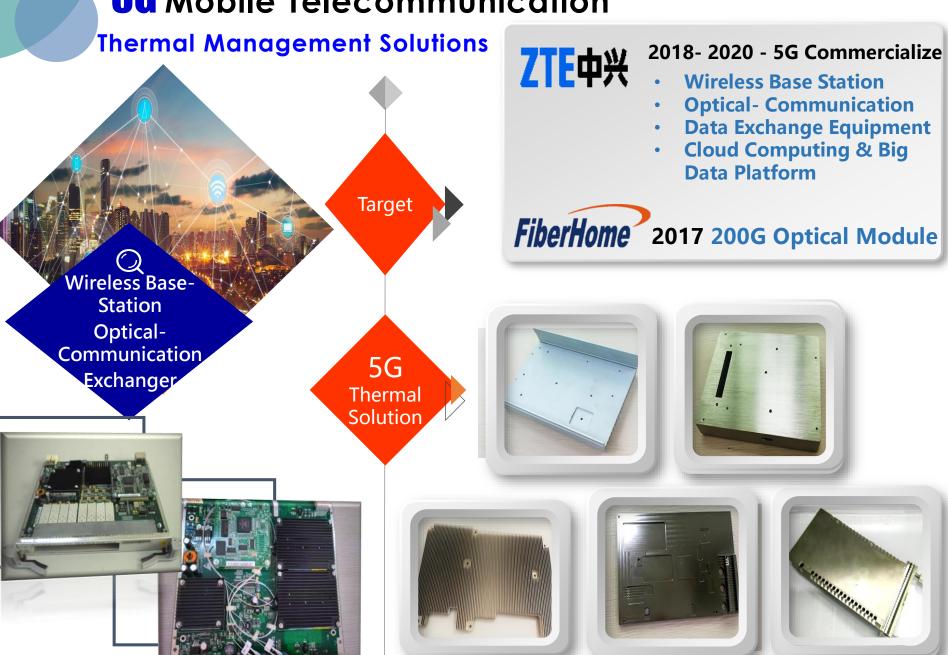

# TaiSol Group

2017

**Investor Conference** 

Spokesperson:郭尚仁



#### **2017** (~Q3) Performance

2015 ~2017 Growing

**3** 2018 Prospect









### Sales Proportion

2017 Q1-Q3



**Consumer Electronics** 



Thermal Module Heat pipe

73%



Connector · I/O

22%



C/R · Mobile Pay

3%



New Market New Appliance

2%

Revenue



## Annual Sales

2015,2016, 2017~Oct.













Drives of Business Performance

#### ------Apply & Integrate-----



© 2017 TaiSol

### Product Strategy & Drivers of Growth

**Server Continuous** 

Extension of Telecommunication

Creating New Energy

Application

















**Drives of Growth** 







#### **56** Mobile Telecommunication



#### Server/Clouding Computing

**Heat Dispassion Solutions** 







Full CPU Platform









# New Energy Transportation Thermal Expansion Solution

























#### Smartphone / High-performance Devices







- ✓ Rated at up to 100W
- ✓ Power Delivery Capacity to 5A (100W) Max.
- ✓ Gen1 (5Gbps) / Gen2 (10Gbps)
- ✓ Reversible to prevent the Damage while connecting

High-End 24 pin Water-Proof







- Full Product Series (IPX Class)
- Automation Manufacturing
- USB-IF TID Certification

Mid-End 24 pin Standard





# 2018 Prospect —











18%



9%

PC

**Telecom/Server** 

**Consumer Electronics** 

New Energy Appliances