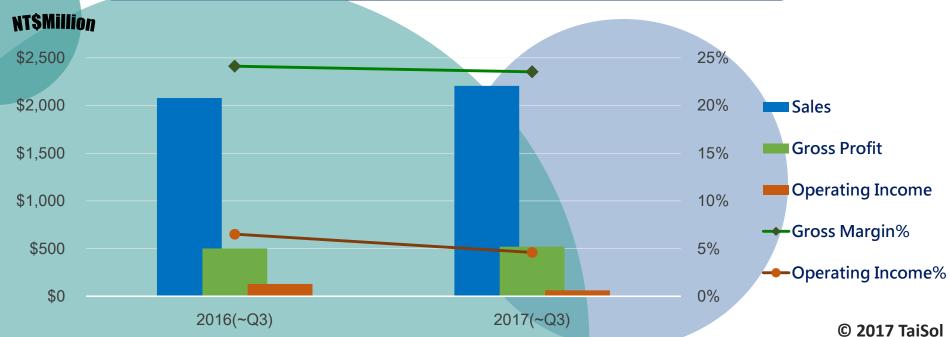

# TaiSol Group

2017

**Investor Conference** 

Spokesperson:郭尚仁



#### **2017** (~Q3) Performance

2015 ~2017 Growing

**3** 2018 Prospect









### Sales Proportion

2017 Q1-Q3



**Consumer Electronics** 



Thermal Module Heat pipe

73%



Connector · I/O

22%



C/R · Mobile Pay

3%



New Market New Appliance

2%

Revenue



## Annual Sales

2015,2016, 2017~Oct.













Drives of Business Performance

#### ------Apply & Integrate-----



© 2017 TaiSol

### Product Strategy & Drivers of Growth

**Server Continuous** 

Extension of Telecommunication

Creating New Energy

Application

















**Drives of Growth** 







#### **56** Mobile Telecommunication



#### Server/Clouding Computing

**Heat Dispassion Solutions** 







Full CPU Platform









# New Energy Transportation Thermal Expansion Solution

























#### Smartphone / High-performance Devices







- ✓ Rated at up to 100W
- ✓ Powe