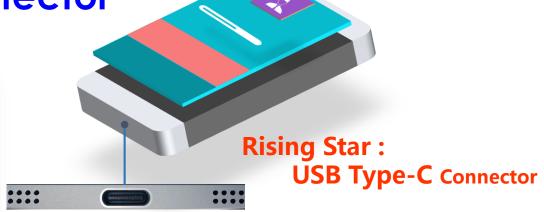

#### Smartphone / High-performance Devices

- ✓ Rated at up to 100W
- ✓ Power Delivery Capacity to 5A (100W) Max.
- ✓ Gen1 (5Gbps) / Gen2 (10Gbps)
- ✓ Reversible to prevent the Damage while connecting

High-End 24 pin Water-Proof